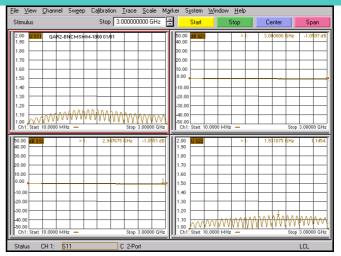

### Test Report for Cable assembly

\*Note:Test Cable Assembly Length = 2000 mm

\*Note:Test Cable Assembly Length = 1000 mm