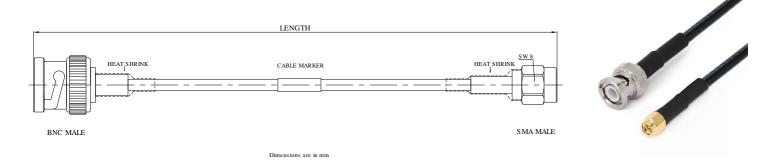

# BNC Male to SMA Male Cable Assembly | RG223 Flexible Coax Cable | DC - 3GHz

P/N: FRR2-BNCMSMM-XXX

## **Connectors Configuration**

Connector 1 Connector 2 **BNC** SMA Connector Series Connector Polarity Standard Standard Connector Gender Male Male Connector Impedance (Ohm) 50 50 Connector Body Style Straight Straight Connector Body Material **Brass Brass** Connector Body Plating Nickel Gold

## **Cable Configuration**

Cable Diameter (mm) 5.4