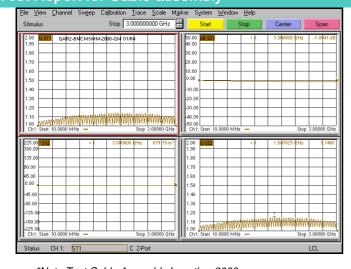

### Test Report for Cable assembly

\*Note:Test Cable Assembly Length = 2000 mm

\*Note:Test Cable Assembly Length = 1000 mm