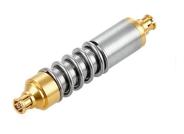

# G3PO(SMPS) Female to G3PO(SMPS) Female Straight Precision Adapter | DC-40GHz

## P/N: FR1-G3PO-KKL

None

| Product Configuration     |                  |                  |
|---------------------------|------------------|------------------|
|                           | Connector 1      | Connector 2      |
| Connector Series          | G3PO(SMPS)       | G3PO(SMPS)       |
| Connector Polarity        | Standard         | Standard         |
| Connector Gender          | Female           | Female           |
| Connector Impedance (Ohm) | 50               | 50               |
| Body Style                | Straight         | Straight         |
| Connector Body Material   | Beryllium Copper | Beryllium Copper |
| Connector Body Plating    | Gold             | Gold             |