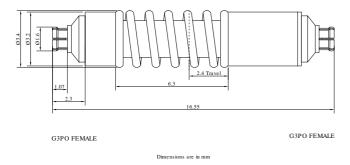

# G3PO(SMPS) Female to G3PO(SMPS) Female Straight Precision Adapter | DC-40GHz

## P/N: FR1-G3PO-KKL

None

| Product Configuration     |                  |                  |
|---------------------------|------------------|------------------|
|                           | Connector 1      | Connector 2      |
| Connector Series          | G3PO(SMPS)       | G3PO(SMPS)       |
| Connector Polarity        | Standard         | Standard         |
| Connector Gender          | Female           | Female           |
| Connector Impedance (Ohm) | 50               | 50               |
| Body Style                | Straight         | Straight         |
| Connector Body Material   | Beryllium Copper | Beryllium Copper |
| Connector Body Plating    | Gold             | Gold             |

## Electrical Specifications

| DC - 40GHz |
|------------|
| 1.5        |
| 0.8        |
|            |

## Mechanical Data

Min. Mating Cycles

Mount Method

≥500