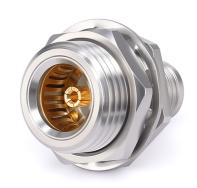

# BMA Female to SMA Female Bulkhead Straight Precision Adapter | DC to 18GHz

FR1-BMA/SMA-KYKS

### **Product Configuration**

Connector 1 Series BMA
Connector 1 Polarity Standard
Connector 1 Gender Female
Connector 1 Impedance (Ohm) 50

Connector 1 Mount Method Bulkhead
Connector 2 Series SMA
Connector 2 Polarity Standard
Connector 2 Gender Female
Connector 2 Impedance (Ohm) 50
Connector 2 Mount Method Bulkhead

**Mechanical Data** 

Connector 1 Body Material Stainless Steel
Connector 1 Body Plating Passivated
Connector 2 Body Material Stainless Steel
Connector 2 Body Plating Passivated
Min. Mating Cycles ≥500