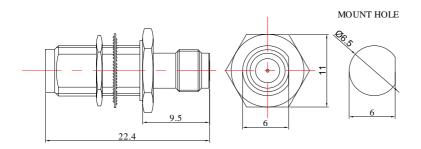

# **Datasheet**

2.92mm Female to 2.92mm Female Bulkhead Mount Adapter | DC - 40GHz

2.92-KYKG

Dimensions are in mm

#### **Mechanical Data**

Connector 1 Body Material Stainless Steel
Connector 1 Body Plating Passivated
Connector 2 Body Material Stainless Steel
Connector 2 Body Plating Passivated
Min. Mating Cycles ≥500
Weight (g) 4.3 g