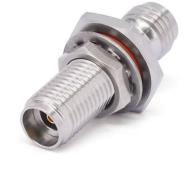

# **Datasheet**

2.92mm Female to 2.92mm Female Bulkhead Mount Adapter | DC - 40GHz

2.92-KYKG

Dimensions are in mm

## **Product Configuration**

Connector 1 Series 2.92mm Standard Connector 1 Polarity Female Connector 1 Gender Connector 1 Impedance (Ohm) 50 Connector 1 Mount Method Bulkhead Connector 2 Series 2.92mm Connector 2 Polarity Standard Female Connector 2 Gender Connector 2 Impedance (Ohm) 50 Bulkhead Connector 2 Mount Method