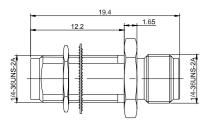

# **Datasheet**

2.92mm Female to 2.92mm Female Bulkhead Precision Adapter | DC-40GHz

2.92-KYKG-1

Dimensions are in mm

## **Product Configuration**

Connector 1 Series 2.92mm Standard Connector 1 Polarity Female Connector 1 Gender Connector 1 Impedance (Ohm) 50 Connector 1 Mount Method Bulkhead Connector 2 Series 2.92mm Connector 2 Polarity Standard Female Connector 2 Gender Connector 2 Impedance (Ohm) 50

## **Electrical Specifications**

Connector 2 Mount Method

Frequency DC-40GHz VSWR / Return Loss 1.2

Insertion Loss ≤0.04 xSqt.(f\_GHz)

Bulkhead