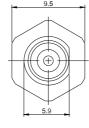

# **Datasheet**

2.92mm Female to 2.92mm Female Bulkhead Precision Adapter | DC-40GHz

2.92-KYKG-1

Dimensions are in mm

#### **Mechanical Data**

Connector 1 Body Material Stainless Steel
Connector 1 Body Plating Passivated
Connector 2 Body Material Stainless Steel
Connector 2 Body Plating Passivated
Min. Mating Cycles ≥500
Weight (g) 4.3 g