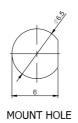

## **Product Configuration**

Connector 1 Series 2.92mm Standard Connector 1 Polarity Female Connector 1 Gender Connector 1 Impedance (Ohm) 50 Connector 1 Mount Method Bulkhead Connector 2 Series 2.92mm Connector 2 Polarity Standard Female Connector 2 Gender Connector 2 Impedance (Ohm) 50

## **Electrical Specifications**

Connector 2 Mount Method

Frequency DC-40GHz VSWR / Return Loss 1.2

Insertion Loss ≤0.04 xSqt.(f\_GHz)

Bulkhead