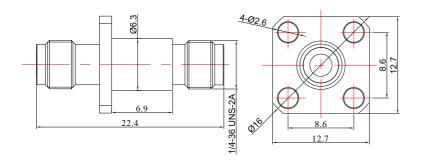

# **Datasheet**

2.92mm Female to 2.92mm Female 4 Hole Flange Straight Precision Adapter | DC- 2.92-KFKG 40GHz

Dimensions are in mm

## **Product Configuration**

Connector 1 Series 2.92mm

Connector 1 Polarity Standard

Connector 1 Gender Female

Connector 1 Impedance (Ohm) 50

Connector 1 Mount Method 4 Hole Flange
Connector 2 Series 2.92mm
Connector 2 Polarity Standard
Connector 2 Gender Female
Connector 2 Impedance (Ohm) 50

Connector 2 Mount Method 4 Hole Flange

#### **Mechanical Data**

Connector 1 Body Material Stainless Steel
Connector 1 Body Plating Passivated
Connector 2 Body Material Stainless Steel
Connector 2 Body Plating Passivated
Min. Mating Cycles ≥500
Weight (g) 4.7 g