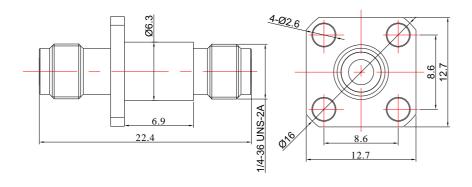

## 2.92mm Female to 2.92mm Female 4 Hole Flange Straight Precision Adapter | DC-40GHz

FR1-2.92-KFKG

Dimensions are in mm

### **Product Configuration**

Connector 1 Series 2.92mm Standard Connector 1 Polarity Female Connector 1 Gender Connector 1 Impedance (Ohm) 50

Connector 1 Mount Method 4 Hole Flange Connector 2 Series 2.92mm Connector 2 Polarity Standard Connector 2 Gender Female Connector 2 Impedance (Ohm)

Connector 2 Mount Method 4 Hole Flange Body Style Straight

#### **Mechanical Data**

Connector 1 Body Material Stainless Steel Passivated Connector 1 Body Plating Connector 2 Body Material Stainless Steel Passivated Connector 2 Body Plating Min. Mating Cycles ≥500 Weight 4.7 g