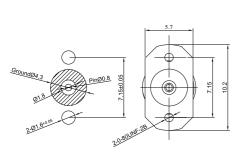

# 2.92mm Female Solderless PCB Connector with 2 Hole Flange for Stripline | DC - 40GHz

P/N: FR2-2.92-KFD216-1

### **Product Configuration**

Body Style Straight

Connector Series 2.92mm

Connector Polarity Standard

Connector Gender Female

Termination Type PCB

Connector Impedance (Ohm) 50

Mount Method 2 Hole Flange

### **Electrical Specifications**

Frequency DC - 40GHz

VSWR / Return Loss 1.25

Insertion Loss  $\leq 0.05 \text{ x Sqrt.}(f\_GHz)$ 