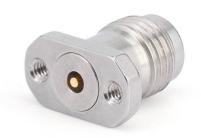

# 2.92mm Female Solderless PCB Connector with 2 Hole Flange for Stripline | DC - 40GHz

P/N: FR2-2.92-KFD216-1

#### **Mechanical Data**

Min. Mating Cycles ≥500

Body Material Stainless Steel
Body Plating Passivated