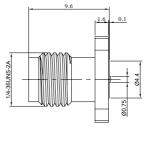

# 2.92mm Female Solderless PCB Connector with 2 Hole Flange for Stripline | DC - 40GHz

P/N: FR2-2.92-KFD216-1

### **Product Configuration**

Body Style Straight

Connector Series 2.92mm

Connector Polarity Standard

Connector Gender Female

Termination Type PCB

Connector Impedance (Ohm) 50

Mount Method 2 Hole Flange

### **Electrical Specifications**

Frequency DC - 40GHz

VSWR / Return Loss 1.25

Insertion Loss  $\leq 0.05 \text{ x Sqrt.}(f\_GHz)$ 