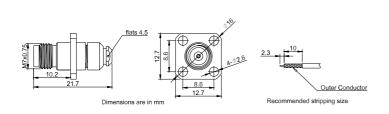

## **Product Configuration**

Body Style Straight

Connector Series 2.92mm

Connector Polarity Standard

Connector Gender Female

Termination Type Coax

Connector Impedance (Ohm) 50

Mount Method 4 Hole Flange

#### **Electrical Specifications**

Frequency DC - 40GHz

VSWR / Return Loss 1.35

Insertion Loss  $\leq 0.05 \text{ x Sqrt.}(f\_GHz)$ 

#### **Mechanical Data**

Min. Mating Cycles ≥500
Weight 5.93 g

Body Material Stainless Steel
Body Plating Passivated