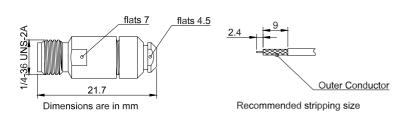

# **Datasheet**

2.92mm Female Connector for .086" Series Cables | DC - 40GHz

2.92-KB2

# **Product Configuration**

Connector Series 2.92mm

Connector Polarity Standard

Connector Gender Female

Body Style Straight

Termination Type Coax

Connector Impedance (Ohm) 50

Mount Method None

### **Mechanical Data**

Min. Mating Cycles ≥500
Weight (g) 4.06 g
Body Material Stainless Steel
Body Plating Passivated