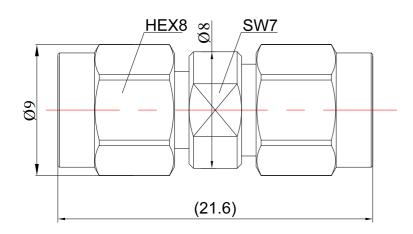

# **Datasheet**

2.92mm Male to 2.92mm Male Adapter | DC - 40GHz

2.92-JJS

Dimensions are in mm

## **Product Configuration**

Connector 1 Series 2.92mm Standard Connector 1 Polarity Connector 1 Gender Male Connector 1 Impedance (Ohm) 50 Connector 1 Mount Method None 2.92mm Connector 2 Series Connector 2 Polarity Standard Male Connector 2 Gender Connector 2 Impedance (Ohm) 50 Connector 2 Mount Method None

#### **Mechanical Data**

Connector 1 Body Material Stainless Steel Passivated Connector 1 Body Plating Stainless Steel Connector 2 Body Material Connector 2 Body Plating **Passivated** Min. Mating Cycles ≥500 Weight (g) 5.1 g