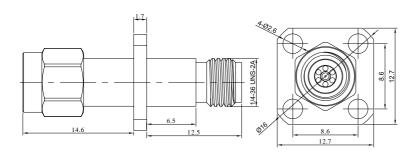

# **Datasheet**

2.92mm Male to 2.92mm Female 4 Hole Flange Straight Precision Adapter | DC-40GHz

2.92-JFKG

Dimensions are in mm

## **Product Configuration**

Connector 1 Series 2.92mm

Connector 1 Polarity Standard

Connector 1 Gender Male

Connector 1 Impedance (Ohm) 50

Connector 1 Mount Method 4 Hole Flange
Connector 2 Series 2.92mm
Connector 2 Polarity Standard
Connector 2 Gender Female
Connector 2 Impedance (Ohm) 50

Connector 2 Mount Method 4 Hole Flange

#### **Mechanical Data**

Connector 1 Body Material Stainless Steel
Connector 1 Body Plating Passivated
Connector 2 Body Material Stainless Steel
Connector 2 Body Plating Passivated
Min. Mating Cycles ≥500
Weight (g) 7 g