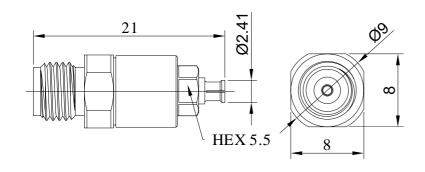

# **Datasheet**

2.92mm Female to GPPO (Mini-SMP) Female Adapter | DC - 40GHz

2.92/GPPO-KK





#### Dimensions are in mm

## **Product Configuration**

Connector 1 Series 2.92mm

Connector 1 Polarity Standard

Connector 1 Gender Female

Connector 1 Impedance (Ohm) 50

Connector 1 Mount Method None

Connector 2 Series GPPO(Mini-SMP)

Connector 2 Polarity Standard
Connector 2 Gender Female
Connector 2 Impedance (Ohm) 50
Connector 2 Mount Method None

### **Mechanical Data**

Connector 1 Body Material Stainless Steel
Connector 1 Body Plating Passivated
Connector 2 Body Material Beryllium Copper
Connector 2 Body Plating Gold

Min. Mating Cycles ≥500
Weight (g) 4.6 g

### **Electrical Specifications**

Frequency DC-40GHz VSWR / Return Loss 1.25

Insertion Loss ≤0.05 xSqt.(f\_GHz)

### **Environmental Specifications**

RoHS Compliant Yes

Operating Temperature -55 °C to +165 °C

Range