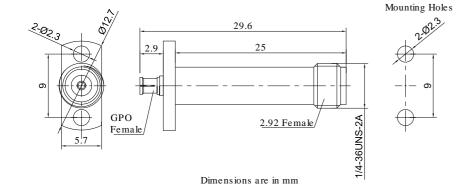

# 2.92mm Female to GPO(SMP) 2 Hole Flange Female Straight Precision Adapter | DC-40GHz

## FR1-2.92/GPO-KFKS-A

| Product Configuration       |               |
|-----------------------------|---------------|
| Connector 1 Series          | 2.92mm        |
| Connector 1 Polarity        | Standard      |
| Connector 1 Gender          | Female        |
| Connector 1 Impedance (Ohm) | 50            |
| Connector 2 Series          | GPO(SMP)      |
| Connector 2 Polarity        | Standard      |
| Connector 2 Gender          | Female        |
| Connector 2 Impedance (Ohm) | 50            |
| Connector 2 Mount Method    | 2 Hole Flange |
| Body Style                  | Straight      |

| Mechanical Data           |                  |
|---------------------------|------------------|
| Connector 1 Body Material | Stainless Steel  |
| Connector 1 Body Plating  | Passivated       |
| Connector 2 Body Material | Beryllium Copper |
| Connector 2 Body Plating  | Gold             |
| Min. Mating Cycles        | ≥500             |
| Weight                    | 4.2 g            |
|                           |                  |