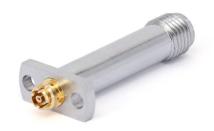

# 2.92mm Female to GPO(SMP) 2 Hole Flange Female Straight Precision Adapter | DC-40GHz

## FR1-2.92/GPO-KFKS-A

| Product Configuration       |               |
|-----------------------------|---------------|
| Connector 1 Series          | 2.92mm        |
| Connector 1 Polarity        | Standard      |
| Connector 1 Gender          | Female        |
| Connector 1 Impedance (Ohm) | 50            |
| Connector 2 Series          | GPO(SMP)      |
| Connector 2 Polarity        | Standard      |
| Connector 2 Gender          | Female        |
| Connector 2 Impedance (Ohm) | 50            |
| Connector 2 Mount Method    | 2 Hole Flange |
| Body Style                  | Straight      |