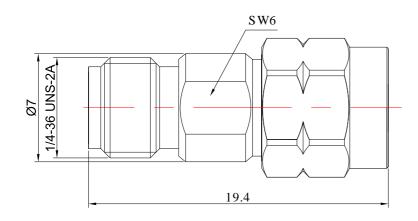

# 2.92mm Female to 2.4mm Male Adapter | DC - 40GHz

2.92/2.4-KJS

Dimensions are in mm

# **Product Configuration**

Connector 1 Series 2.92mm Standard Connector 1 Polarity Female Connector 1 Gender Connector 1 Impedance (Ohm) 50 Connector 1 Mount Method None Connector 2 Series 2.4mm Connector 2 Polarity Standard Male Connector 2 Gender Connector 2 Impedance (Ohm) 50 Connector 2 Mount Method None

#### **Mechanical Data**

Connector 1 Body Material Stainless Steel
Connector 1 Body Plating Passivated
Connector 2 Body Material Stainless Steel
Connector 2 Body Plating Passivated
Min. Mating Cycles ≥500
Weight (g) 1.82 g