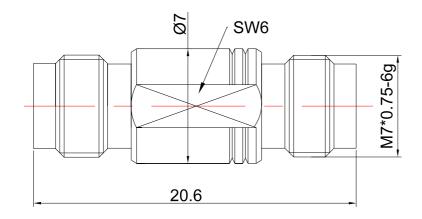

### 2.92mm Female to 1.85mm Female Adapter | DC - 40GHz

2.92/1.85-KKS

Dimensions are in mm

# **Product Configuration**

Connector 1 Series 2.92mm Standard Connector 1 Polarity Female Connector 1 Gender Connector 1 Impedance (Ohm) 50 Connector 1 Mount Method None 1.85mm Connector 2 Series Connector 2 Polarity Standard Female Connector 2 Gender Connector 2 Impedance (Ohm) 50 Connector 2 Mount Method None

#### **Mechanical Data**

Connector 1 Body Material Stainless Steel
Connector 1 Body Plating Passivated
Connector 2 Body Material Stainless Steel
Connector 2 Body Plating Passivated
Min. Mating Cycles ≥500
Weight (g) 3.5 g