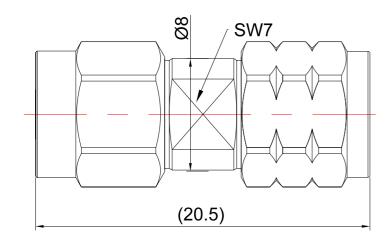

#### Dimensions are in mm

## **Product Configuration**

Connector 1 Series 2.92mm Standard Connector 1 Polarity Connector 1 Gender Male Connector 1 Impedance (Ohm) 50 Connector 1 Mount Method None Connector 2 Series 1.85mm Connector 2 Polarity Standard Male Connector 2 Gender Connector 2 Impedance (Ohm) 50 Connector 2 Mount Method None

## **Mechanical Data**

Connector 1 Body Material Stainless Steel
Connector 1 Body Plating Passivated
Connector 2 Body Material Stainless Steel
Connector 2 Body Plating Passivated
Min. Mating Cycles ≥500
Weight (g) 4.9 g