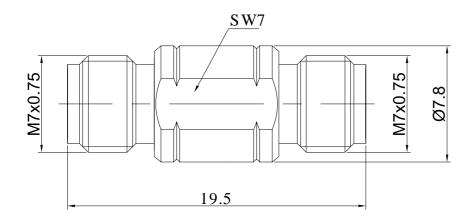

### 2.4mm Female to 2.4mm Female Adapter | DC - 50GHz

FR1-2.4-KKS

Dimensions are in mm

## **Product Configuration**

Connector 1 Series 2.4mm Standard Connector 1 Polarity Female Connector 1 Gender Connector 1 Impedance (Ohm) 50 Connector 1 Mount Method None Connector 2 Series 2.4mm Connector 2 Polarity Standard Connector 2 Gender Female Connector 2 Impedance (Ohm) 50 Connector 2 Mount Method None Body Style Straight

#### **Mechanical Data**

Connector 1 Body Material Stainless Steel
Connector 1 Body Plating Passivated
Connector 2 Body Material Stainless Steel
Connector 2 Body Plating Passivated
Min. Mating Cycles ≥500
Weight 4.07 g