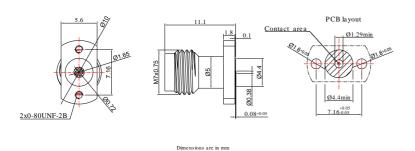

# 2.4mm Female Solderless PCB Connector with 2 Hole Flange for Stripline | DC - 50GHz

P/N: FR2-2.4-KFD216-1

#### **Product Configuration**

Body Style Straight
Connector Series 2.4mm
Connector Polarity Standard
Connector Gender Female
Termination Type PCB
Connector Impedance (Ohm) 50

Mount Method 2 Hole Flange

#### **Electrical Specifications**

Frequency DC - 50GHz

VSWR / Return Loss 1.25

Insertion Loss  $\leq 0.05 \text{ x Sqrt.}(f\_GHz)$ 

#### **Mechanical Data**

Min. Mating Cycles ≥500
Weight 1.9 g

Body Material Stainless Steel
Body Plating Passivated