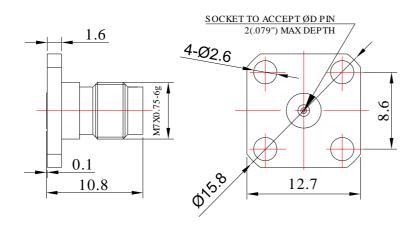

# 2.4mm Female Connector Field Replaceable with 4 Hole Flange | DC - 50GHz

P/N: FR2-2.4-KFD0130

Dimensions are in mm

## **Product Configuration**

Body StyleStraightConnector Series2.4mmConnector PolarityStandardConnector GenderFemale

Termination Type Field Replaceable Contact

Connector Impedance (Ohm) 50

Mount Method 4 Hole Flange

## **Electrical Specifications**

Frequency DC - 50GHz

VSWR / Return Loss 1.15

Insertion Loss  $\leq 0.05 \text{ x Sqrt.}(f\_GHz)$ 

#### **Mechanical Data**

Min. Mating Cycles ≥500
Weight 3.2 g

Body Material Stainless Steel
Body Plating Passivated