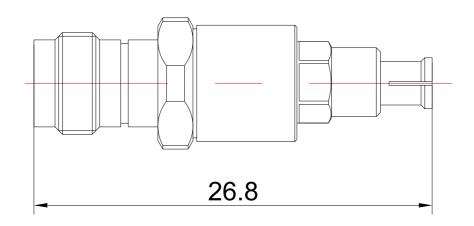

# **Datasheet**

# 2.4mm Female to GPO(SMP) Female Straight Precision Adapter | DC-40GHz

FR1-2.4/GPO-KK





#### Dimensions are in mm

# **Product Configuration**

Connector 1 Series 2.4mm

Connector 1 Polarity Standard

Connector 1 Gender Female

Connector 1 Impedance (Ohm) 50

Connector 2 Series GPO(SMP)

Connector 2 Polarity Standard

Connector 2 Gender Female

Connector 2 Impedance (Ohm) 50

Connector 2 Mount Method None

Body Style Straight

### **Mechanical Data**

Connector 1 Body Material Stainless Steel
Connector 1 Body Plating Passivated

Connector 2 Body Material Beryllium Copper Connector 2 Body Plating Gold

Min. Mating Cycles ≥500 Weight 5.4 g

# **Electrical Specifications**

Frequency DC - 40GHz

VSWR / Return Loss 1.25

Insertion Loss  $\leq 0.05 \text{ x Sqrt.(f GHz)}$ 

# **Enviromental Specifications**

RoHS Compliant Yes

Operating Temperature -55 °C to +165 °C

Range

M