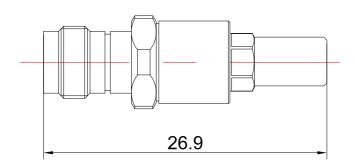

## 2.4mm Female to GPO(SMP) Male Straight Precision Adapter | DC-40GHz

Dimensions are in mm

| Product Configuration     |                 |                 |
|---------------------------|-----------------|-----------------|
|                           | Connector 1     | Connector 2     |
| Connector Series          | 2.4mm           | GPO(SMP)        |
| Connector Polarity        | Standard        | Standard        |
| Connector Gender          | Female          | Male            |
| Connector Impedance (Ohm) | 50              | 50              |
| Connector Body Material   | Stainless Steel | Stainless Steel |
| Connector Body Plating    | Passivated      | Passivated      |
| Body Style                | Straight        | Straight        |