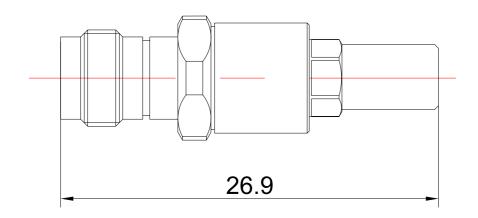

# **Datasheet**

## 2.4mm Female to GPO(SMP) Male Straight Precision Adapter | DC-40GHz

FR1-2.4/GPO-KJ





#### Dimensions are in mm

## **Product Configuration**

Connector 1 Series 2.4mm Standard Connector 1 Polarity Connector 1 Gender Female Connector 1 Impedance (Ohm) 50

Connector 2 Series GPO(SMP) Connector 2 Polarity Standard Connector 2 Gender Male Connector 2 Impedance (Ohm) 50 Connector 2 Mount Method None Body Style Straight

#### **Mechanical Data**

Connector 1 Body Material Stainless Steel Connector 1 Body Plating Passivated Connector 2 Body Material Stainless Steel Passivated Connector 2 Body Plating Min. Mating Cycles ≥500 Weight 5.5 g

### **Electrical Specifications**

DC - 40GHz Frequency

VSWR / Return Loss 1.25

Insertion Loss ≤ 0.05 x Sqrt.(f GHz)

### **Enviromental Specifications**

**RoHS Compliant** 

-55 °C to +165 °C Operating Temperature

Range

MIL/STD N/A

Fle