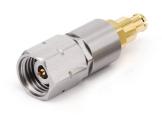

## **Datasheet**

P/N: 2.4/GPO-JK

2.4mm Male to GPO(SMP) Female Straight Precision Adapter | DC-40GHz

Dimensions are in mm

| Product Configuration     |                 |                  |
|---------------------------|-----------------|------------------|
|                           | Connector 1     | Connector 2      |
| Connector Series          | 2.4mm           | GPO(SMP)         |
| Connector Polarity        | Standard        | Standard         |
| Connector Gender          | Male            | Female           |
| Connector Impedance (Ohm) | 50              | 50               |
| Connector Body Material   | Stainless Steel | Beryllium Copper |
| Connector Body Plating    | Passivated      | Gold             |
| Body Style                | Straight        | Straight         |