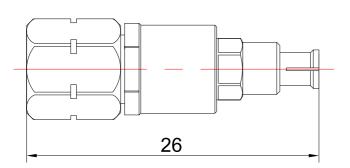

## **Datasheet**

P/N: 2.4/GPO-JK

2.4mm Male to GPO(SMP) Female Straight Precision Adapter | DC-40GHz

Dimensions are in mm

| Product Configuration     |                 |                  |
|---------------------------|-----------------|------------------|
|                           | Connector 1     | Connector 2      |
| Connector Series          | 2.4mm           | GPO(SMP)         |
| Connector Polarity        | Standard        | Standard         |
| Connector Gender          | Male            | Female           |
| Connector Impedance (Ohm) | 50              | 50               |
| Connector Body Material   | Stainless Steel | Beryllium Copper |
| Connector Body Plating    | Passivated      | Gold             |
| Body Style                | Straight        | Straight         |