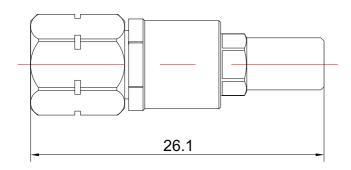

## 2.4mm Male to GPO(SMP) Male Straight Precision Adapter | DC-40GHz

Dimensions are in mm

| Product Configuration     |                 |                 |
|---------------------------|-----------------|-----------------|
|                           | Connector 1     | Connector 2     |
| Connector Series          | 2.4mm           | GPO(SMP)        |
| Connector Polarity        | Standard        | Standard        |
| Connector Gender          | Male            | Male            |
| Connector Impedance (Ohm) | 50              | 50              |
| Connector Body Material   | Stainless Steel | Stainless Steel |
| Connector Body Plating    | Passivated      | Passivated      |
| Body Style                | Straight        | Straight        |