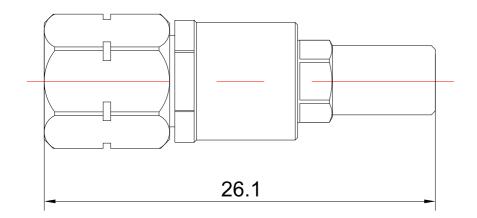

## 2.4mm Male to GPO(SMP) Male Straight Precision Adapter | DC-40GHz

FR1-2.4/GPO-JJ





#### Dimensions are in mm

# **Product Configuration**

Connector 1 Series 2.4mm

Connector 1 Polarity Standard

Connector 1 Gender Male

Connector 1 Impedance (Ohm) 50

Connector 2 Series GPO(SMP)
Connector 2 Polarity Standard
Connector 2 Gender Male
Connector 2 Impedance (Ohm) 50
Connector 2 Mount Method None
Body Style Straight

#### **Mechanical Data**

Connector 1 Body Material Stainless Steel
Connector 1 Body Plating Passivated
Connector 2 Body Material Stainless Steel
Connector 2 Body Plating Passivated
Min. Mating Cycles ≥500
Weight 5.7 g

### **Electrical Specifications**

Frequency DC - 40GHz

VSWR / Return Loss 1.25

Insertion Loss  $\leq 0.05 \text{ x Sqrt.(f GHz)}$ 

### **Enviromental Specifications**

RoHS Compliant Yes

Operating Temperature -55 °C to +165 °C

Range

MI