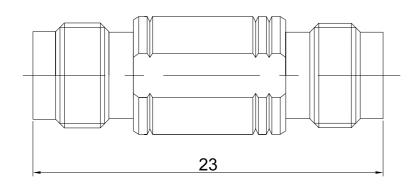

# **Datasheet**

2.4mm Female to 1.85mm Female Adapter | DC - 50GHz

2.4/1.85-KKS

Dimensions are in mm