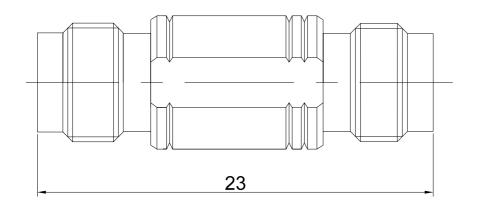

# **Datasheet**

# 2.4mm Female to 1.85mm Female Adapter | DC - 50GHz

FR1-2.4/1.85-KKS





#### Dimensions are in mm

# **Product Configuration**

Connector 1 Series 2.4mm Standard Connector 1 Polarity Female Connector 1 Gender Connector 1 Impedance (Ohm) 50 Connector 1 Mount Method None Connector 2 Series 1.85mm Connector 2 Polarity Standard Connector 2 Gender Female Connector 2 Impedance (Ohm) 50 Connector 2 Mount Method None Body Style Straight

#### **Mechanical Data**

Connector 1 Body Material Stainless Steel
Connector 1 Body Plating Passivated
Connector 2 Body Material Stainless Steel
Connector 2 Body Plating Passivated
Min. Mating Cycles ≥500
Weight 5.27 g

## **Electrical Specifications**

Frequency DC-50GHz VSWR / Return Loss 1.25

Insertion Loss  $\leq 0.05 \text{ xSqt.}(f_GHz)$ 

## **Enviromental Specifications**

RoHS Compliant Yes

Operating Temperature -55 °C