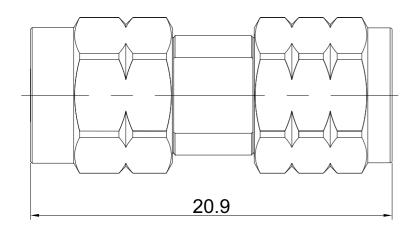

## Dimensions are in mm

# **Datasheet**

2.4mm Male to 1.85mm Male Adapter | DC - 50GHz

2.4/1.85-JJS