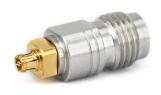

## **Datasheet**

1.85mm Female to GPPO(Mini-SMP) Female Straight Precision Adapter | DC- P/N: 1.85/GPPO-KK 67GHz

Dimensions are in mm

| Product Configuration     |                 |                  |
|---------------------------|-----------------|------------------|
|                           | Connector 1     | Connector 2      |
| Connector Series          | 1.85mm          | GPPO(Mini-SMP)   |
| Connector Polarity        | Standard        | Standard         |
| Connector Gender          | Female          | Female           |
| Connector Impedance (Ohm) | 50              | 50               |
| Connector Body Material   | Stainless Steel | Beryllium Copper |
| Connector Body Plating    | Passivated      | Gold             |
| Body Style                | Straight        | Straight         |