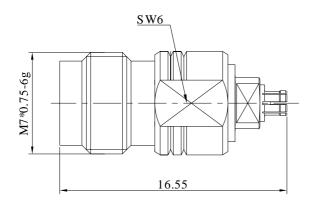

## **Datasheet**

1.85mm Female to GPPO(Mini-SMP) Female Straight Precision Adapter | DC- P/N: 1.85/GPPO-KK 67GHz

Dimensions are in mm

| Product Configuration     |                 |                  |
|---------------------------|-----------------|------------------|
|                           | Connector 1     | Connector 2      |
| Connector Series          | 1.85mm          | GPPO(Mini-SMP)   |
| Connector Polarity        | Standard        | Standard         |
| Connector Gender          | Female          | Female           |
| Connector Impedance (Ohm) | 50              | 50               |
| Connector Body Material   | Stainless Steel | Beryllium Copper |
| Connector Body Plating    | Passivated      | Gold             |
| Body Style                | Straight        | Straight         |