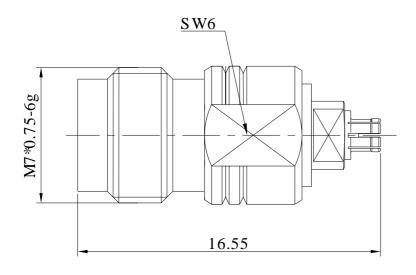

## **Datasheet**

# 1.85mm Female to GPPO(Mini-SMP) Female Straight Precision Adapter | DC-67GHz

FR1-1.85/GPPO-KK





#### Dimensions are in mm

### **Product Configuration**

Connector 1 Series 1.85mm

Connector 1 Polarity Standard

Connector 1 Gender Female

Connector 1 Impedance (Ohm) 50

Connector 2 Series GPPO(Mini-SMP)

Connector 2 Polarity

Connector 2 Gender

Connector 2 Impedance (Ohm)

Connector 2 Mount Method

Body Style

Standard

Female

None

Straight

#### **Mechanical Data**

Connector 1 Body Material Stainless Steel
Connector 1 Body Plating Passivated

Connector 2 Body Material Beryllium Copper

Connector 2 Body Plating Gold
Min. Mating Cycles ≥500

#### **Electrical Specifications**

Frequency DC - 67GHz

VSWR / Return Loss 1.3

Insertion Loss  $\leq 0.08 \text{ x Sqrt.}(f_GHz)$ 

#### **Enviromental Specifications**

RoHS Compliant Yes

Operating Temperature -55 °C to +165 °C

Range