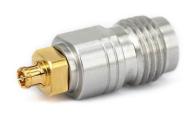

# 1.85mm Female to GPPO(Mini-SMP) Female Straight Precision Adapter | DC-67GHz

FR1-1.85/GPPO-KK