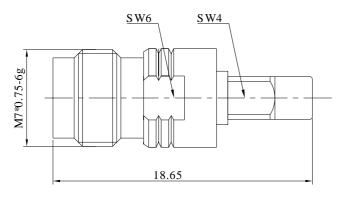

# **Product Configuration**

|                           | Connector 1     | Connector 2     |
|---------------------------|-----------------|-----------------|
| Connector Series          | 1.85mm          | GPPO(Mini-SMP)  |
| Connector Polarity        | Standard        | Standard        |
| Connector Gender          | Female          | Male            |
| Connector Impedance (Ohm) | 50              | 50              |
| Body Style                | Straight        | Straight        |
| Connector Body Material   | Stainless Steel | Stainless Steel |
| Connector Body Plating    | Passivated      | Passivated      |