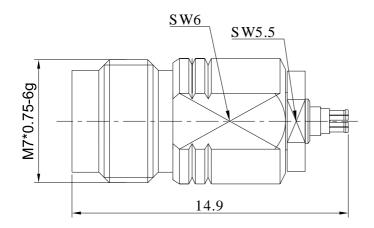

## 1.85mm Female to G3PO(SMPS) Female Adapter | DC - 67GHz

1.85/G3PO-KK

Dimensions are in mm

## **Product Configuration**

Connector 1 Series 1.85mm

Connector 1 Polarity Standard

Connector 1 Gender Female

Connector 1 Impedance (Ohm) 50

Connector 1 Mount Method None

Connector 2 Series G3PO(SMPS)
Connector 2 Polarity Standard
Connector 2 Gender Female
Connector 2 Impedance (Ohm) 50
Connector 2 Mount Method None

#### **Mechanical Data**

Connector 1 Body Material Stainless Steel

Connector 1 Body Plating Passivated

Connector 2 Body Material Beryllium Copper

Connector 2 Body Plating Gold

Min. Mating Cycles ≥500

Weight (g) 2.4 g