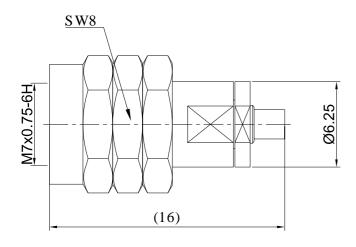

# 1.85mm Male to G3PO(SMPS) Male Adapter | DC - 67GHz

1.85/G3PO-JJ

Dimensions are in mm

# **Product Configuration**

Connector 1 Series 1.85mm

Connector 1 Polarity Standard

Connector 1 Gender Male

Connector 1 Impedance (Ohm) 50

Connector 1 Mount Method None

Connector 2 Series G3PO(SMPS)
Connector 2 Polarity Standard
Connector 2 Gender Male
Connector 2 Impedance (Ohm) 50
Connector 2 Mount Method None

#### **Mechanical Data**

Connector 1 Body Material Stainless Steel
Connector 1 Body Plating Passivated
Connector 2 Body Material Stainless Steel
Connector 2 Body Plating Passivated
Min. Mating Cycles ≥500
Weight (g) 3.5 g