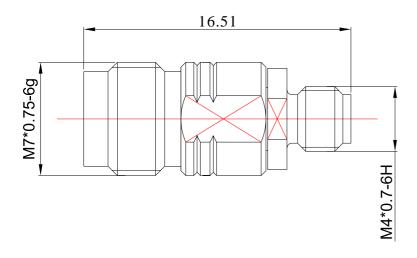

# 1.85mm Female to 1.0mm Female Adapter | DC - 67GHz

1.85/1.0-KKS

Dimensions are in mm

# **Product Configuration**

Connector 1 Series 1.85mm Standard Connector 1 Polarity Female Connector 1 Gender Connector 1 Impedance (Ohm) 50 Connector 1 Mount Method None Connector 2 Series 1.0mm Connector 2 Polarity Standard Female Connector 2 Gender Connector 2 Impedance (Ohm) 50 Connector 2 Mount Method None