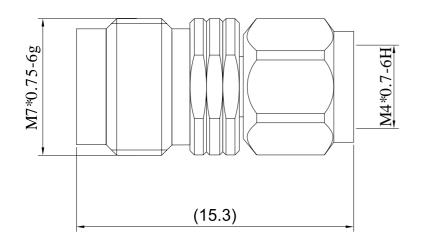

#### Dimensions are in mm

| _    |     | <b>~</b> " | 4.8     |
|------|-----|------------|---------|
| Prod | uct | Confid     | uration |

Connector 1 Series 1.85mm Standard Connector 1 Polarity Female Connector 1 Gender Connector 1 Impedance (Ohm) 50 Connector 1 Mount Method None Connector 2 Series 1.0mm Connector 2 Polarity Standard Male Connector 2 Gender Connector 2 Impedance (Ohm) 50 Connector 2 Mount Method None