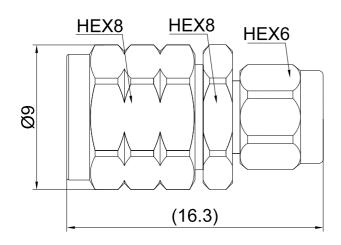

#### Dimensions are in mm

#### **Product Configuration**

Connector 1 Series 1.85mm Standard Connector 1 Polarity Connector 1 Gender Male Connector 1 Impedance (Ohm) 50 Connector 1 Mount Method None Connector 2 Series 1.0mm Connector 2 Polarity Standard Male Connector 2 Gender Connector 2 Impedance (Ohm) 50 Connector 2 Mount Method None

### **Mechanical Data**

Connector 1 Body Material Stainless Steel
Connector 1 Body Plating Passivated
Connector 2 Body Material Stainless Steel
Connector 2 Body Plating Passivated
Min. Mating Cycles ≥500
Weight (g) 3.9 g