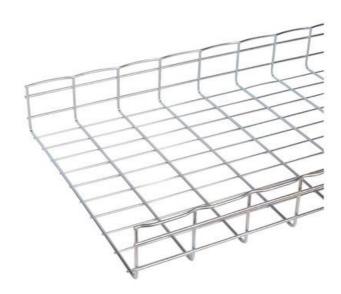

Cablofil 304L Stainless Steel Wire Cable Tray 500mm x 105mm x 3m Length Cat Num: CM000948

Cablofil steel wire cable tray is supplied in straight lengths from which sophisticated installations can be created without the need for additional fittings. Simply cut and shape lengths to form bends, tees, crosspieces etc and secure quickly and easily